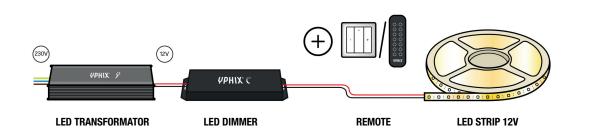

#### DIMMABLE WITH WALL DIMMER

Dimming with 230V LED built-in wall dimmer: Combine the dimmable 12V DC transformer max. 50W or 100W with an

LED dimmer 230V trailing edge. The dimming range with this combination is 70-90%. With a higher load, the dimming range will improve. You can connect the 50W dimmable DC transformer 50349503 with 10-40W load of LED stripes. The 100W dimmable DC transformer 50349505 can be connected with 12-80W load of LED stripes.

#### **DIMMABLE WITH RF REMOTE 1 ZONE**

Wireless dimming with RF remote or touch dimmer: Choose the DRF-T10 dimmer together with a non-dimmable 12V DC

transformer. The dimmer will be placed between the transformer and the stripe. This is a perfect combination when you want to dim and switch the LED stripe wireless with a 100% dimming range. It is also possible to control your stripe with a pulse switch or wall remote on the wall. Another possibility is to control the stripe with a touch dimmer, which is perfect for the kitchen!

#### **DIMMABLE WITH RF REMOTE 5 ZONES**

Wireless dimming with RF remote: Choose the CV 5 ZD with

a non-dimmable 12V DC LED transformer. The dimmer will be

placed between the transformer and the stripe. This is a perfect combination when you want to dim and switch the LED stripe wireless with a 100% dimming range. You can even control multiple LED stripes with one remote! It is also possible to control the stripe from a fixed spot in the wall, with a pulse switch or wall remote.

#### **ZIGBEE CONTROLLED**

Combine the non-dimmable LED transformer 12V with our YPHIX

Zigbee LED dimmer 12-24V suitable for all LED stripes, so you

can easily control your LED stripes "Smart". Can be connected to your home network via an app with hub, but also with a remote or our wireless Zigbee wall remotes on a fixed spot.