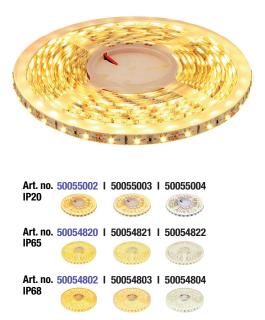

### **PRODUCT COMBINATION**

- LED dimmer 3-50W flush-mounted 230V phase cut-off Art. no. 50178506
- LED transformer 12V 4.16A Max. 50W dimmable\* Art. no. 50349503
- LED strip 5m 12V 300 SMD 3528 LEDS Art. no. 50055002 | 50055003 | 50055004 | 50054820 | 50054821
  - I 50054822 I 50054802 I 50054803 I 50054804
- Connector:
  - LED strip connector 12V 3528 SMD IP20 Art. no. 50056501
  - LED strip connector strip to strip 12V 3528 SMD IP20\* Art. no. 50056502

### **PRODUCT COMBINATION**

- LED transformator 12V 1,5A Max. 30W Art. no. 50089215
- Dimmer (one or both):
  - LED dimmer DRF-T10 12-24V 10A incl. RF remote control Art. no. 50208503
  - LED touch dimmer built-in 12-24V 1x3A Art. no. 50487920
- Dimmer extension optional (one or more):
  - Wireless wall-mounted controller RF dimmers 1 zone\* Art. no. 50208687
- LED strip 5m 12V 300 SMD 3528 LEDS Art. no. 50055002 | 50055003 | 500545004 | 50054820 | 50054821 | 50054822 | 50054803 | 50054804
- Connector:
  - LED strip light connector 12V 3528 SMD IP20\* Art. no. 50056501
  - LED strip light connector strip to strip 12V 3528 SMD IP20\* Art. no. 50056502

### PRODUCT COMBINATION

- LED transformator 12V 1,5A Max. 30W Art. no. 50089215
- LED dimmer CV 5ZD Art. no. 50208620
- Remote (one or both):
  - RF Remote control for LED Dimmers CV-5ZD CC-350-5ZD and CC-700-5ZD black\* Art. no. 50208610
- LED strip 5m 12V 300 SMD 3528 LEDS Art. no. 50055002 | 50055003 | 500545004 | 50054820 | 50054821 | 50054822 | 50054802 | 50054803 | 50054804
- Connector:
  - LED strip connector 12V 3528 SMD IP20 Art. no. 50056501
  - LED strip connector strip to strip 12V 3528 SMD IP20\* Art. no. 50056502

#### **PRODUCT COMBINATIE**

- LED transformator 12V 2,5A Max. 30W\* Art. no. 50089215
- YPHIX Zigbee LED dimmer 12-24V suitable for all LED strip lights Art. no. 50208512
- Remote (one or both):
  - Wireless wall control Zigbee 1 zone\* Art. no. 50208689
- LED strip 5m 12V 300 SMD 3528 LEDS Art. no. 50055002 | 50055003 | 50054804 | 50054820 | 50054821 | 50054822 | 50054802 | 50054803 | 50054804
- Connector:
  - LED strip connector 12V 3528 SMD IP20 Art. no. 50056501
  - LED strip connector strip to strip 12V 3528 SMD IP20\* Art. no. 50056502