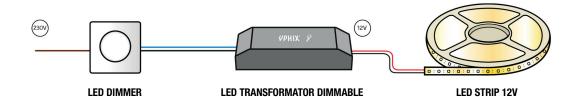

#### DIMMABLE WITH WALL DIMMER

Dimming with 230V LED built-in wall dimmer: Combine the dimmable 12V DC transformer max. 50W or 100W with an

LED dimmer 230V trailing edge. The dimming range with this combination is 70-90%. With a higher load, the dimming range will improve. You can connect the 50W dimmable DC transformer 50349503 with 10-40W load of LED stripes. The 100W dimmable DC transformer 50349505 can be connected with 12-80W load of LED stripes.

### **PRODUCT COMBINATION**

- LED dimmer 3-50W flush-mounted 230V phase cut-off Art. no. 50178506
- LED transformer 12V 4.16A Max. 50W dimmable\* Art. no. 50349503
- LED strip 5m 12V 300 SMD 3528 LEDS Art. no. 50055002 | 50055003 | 50055004 | 50054820 | 50054821
  - I 50054822 I 50054802 I 50054803 I 50054804
- Connector:
  - LED strip connector 12V 3528 SMD IP20 Art. no. 50056501
  - LED strip connector strip to strip 12V 3528 SMD IP20\* Art. no. 50056502