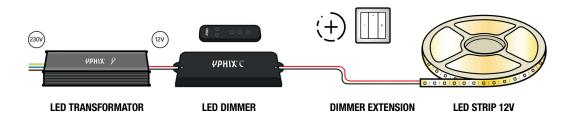

#### **DIMMABLE WITH RF REMOTE 1 ZONE**

Wireless dimming with RF remote or touch dimmer: Choose the DRF-T10 dimmer together with a non-dimmable 12V DC

transformer. The dimmer will be placed between the transformer and the stripe. This is a perfect combination when you want to dim and switch the LED stripe wireless with a 100% dimming range. It is also possible to control your stripe with a pulse switch or wall remote on the wall. Another possibility is to control the stripe with a touch dimmer, which is perfect for the kitchen!

#### **DIMMABLE WITH RF REMOTE 5 ZONES**

Wireless dimming with RF remote: Choose the CV 5 ZD with

a non-dimmable 12V DC LED transformer. The dimmer will be

placed between the transformer and the stripe. This is a perfect combination when you want to dim and switch the LED stripe wireless with a 100% dimming range. You can even control multiple LED stripes with one remote! It is also possible to control the stripe from a fixed spot in the wall, with a pulse switch or wall remote.

#### **ZIGBEE CONTROLLED**

Combine the non-dimmable LED transformer 12V with our YPHIX

Zigbee LED dimmer 12-24V suitable for all LED stripes, so you

can easily control your LED stripes "Smart". Can be connected to your home network via an app with hub, but also with a remote or our wireless Zigbee wall remotes on a fixed spot.