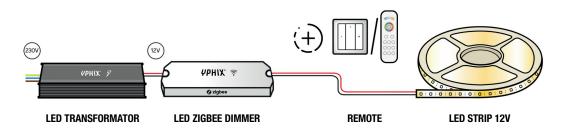

#### **ZIGBEE CONTROLLED**

Combine the non-dimmable LED transformer 12V with our YPHIX

Zigbee LED dimmer 12-24V suitable for all LED stripes, so you

can easily control your LED stripes "Smart". Can be connected to your home network via an app with hub, but also with a remote or our wireless Zigbee wall remotes on a fixed spot.

#### **PRODUCT COMBINATIE**

- LED transformator 12V 2,5A Max. 30W\* Art. no. 50089215
- YPHIX Zigbee LED dimmer 12-24V suitable for all LED strip lights Art. no. 50208512
- Remote (one or both):
  - Wireless wall control Zigbee 1 zone\* Art. no. 50208689
- LED strip 5m 12V 300 SMD 3528 LEDS Art. no. 50055002 | 50055003 | 50054804 | 50054820 | 50054821 | 50054822 | 50054802 | 50054803 | 50054804
- Connector:
  - LED strip connector 12V 3528 SMD IP20 Art. no. 50056501
  - LED strip connector strip to strip 12V 3528 SMD IP20\* Art. no. 50056502