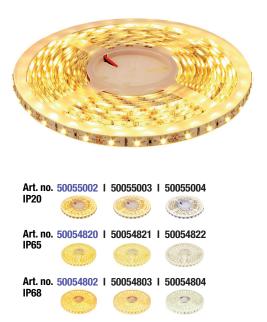

### **PRODUCT COMBINATION**

- LED dimmer 3-50W flush-mounted 230V phase cut-off Art. no. 50178506
- LED transformer 12V 4.16A Max. 50W dimmable\* Art. no. 50349503
- LED strip 5m 12V 300 SMD 3528 LEDS Art. no. 50055002 | 50055003 | 50055004 | 50054820 | 50054821
  - I 50054822 I 50054802 I 50054803 I 50054804
- Connector:
  - LED strip connector 12V 3528 SMD IP20 Art. no. 50056501
  - LED strip connector strip to strip 12V 3528 SMD IP20\* Art. no. 50056502

### **PRODUCT COMBINATION**

- LED transformator 12V 1,5A Max. 30W Art. no. 50089215
- Dimmer (one or both):
  - LED dimmer DRF-T10 12-24V 10A incl. RF remote control Art. no. 50208503
  - LED touch dimmer built-in 12-24V 1x3A Art. no. 50487920
- Dimmer extension optional (one or more):
  - Wireless wall-mounted controller RF dimmers 1 zone\* Art. no. 50208687
- LED strip 5m 12V 300 SMD 3528 LEDS Art. no. 50055002 | 50055003 | 500545004 | 50054820 | 50054821 | 50054822 | 50054803 | 50054804
- Connector:
  - LED strip light connector 12V 3528 SMD IP20\* Art. no. 50056501
  - LED strip light connector strip to strip 12V 3528 SMD IP20\* Art. no. 50056502

### PRODUCT COMBINATION

- LED transformator 12V 1,5A Max. 30W Art. no. 50089215
- LED dimmer CV 5ZD Art. no. 50208620
- Remote (one or both):
  - RF Remote control for LED Dimmers CV-5ZD CC-350-5ZD and CC-700-5ZD black\* Art. no. 50208610
- LED strip 5m 12V 300 SMD 3528 LEDS Art. no. 50055002 | 50055003 | 500545004 | 50054820 | 50054821 | 50054822 | 50054802 | 50054803 | 50054804
- Connector:
  - LED strip connector 12V 3528 SMD IP20 Art. no. 50056501
  - LED strip connector strip to strip 12V 3528 SMD IP20\* Art. no. 50056502

#### **PRODUCT COMBINATIE**

- LED transformator 12V 2,5A Max. 30W\* Art. no. 50089215
- YPHIX Zigbee LED dimmer 12-24V suitable for all LED strip lights Art. no. 50208512
- Remote (one or both):
  - Wireless wall control Zigbee 1 zone\* Art. no. 50208689
- LED strip 5m 12V 300 SMD 3528 LEDS Art. no. 50055002 | 50055003 | 50054804 | 50054820 | 50054821 | 50054822 | 50054802 | 50054803 | 50054804
- Connector:
  - LED strip connector 12V 3528 SMD IP20 Art. no. 50056501
  - LED strip connector strip to strip 12V 3528 SMD IP20\* Art. no. 50056502