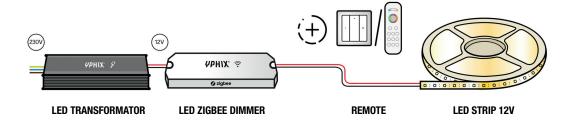

#### ZIGBEE CONTROLLED

Combine the non-dimmable LED transformer 12V with our YPHIX Zigbee LED dimmer 12-24V suitable for all LED stripes, so you can easily control your LED stripes "Smart". Can be connected to your home network via an app with hub, but also with a remote or our wireless Zigbee wall remotes on a fixed spot.

#### **PRODUCT COMBINATION**

- LED transformator 12V 1,5A Max. 18W\* Art. no. 50089210
- YPHIX Zigbee LED dimmer 12-24V suitable for all LED strip lights Art. no. 50208512
- Remote (one or both):
  - Wireless wall control Zigbee 1 zone\* Art. no. 50208689
  - Smart LED remote control white Art. no. 50208520
- LED strip 5m 12V 150 SMD 3528 LEDS Art. no. 50258303 | 50258310 | 50258311 | 50258323
- Connector:
  - LED strip connector 12V 3528 SMD IP20 Art. no. 50056501
  - LED strip connector strip to strip 12V 3528 SMD IP20\* Art. no. 50056502