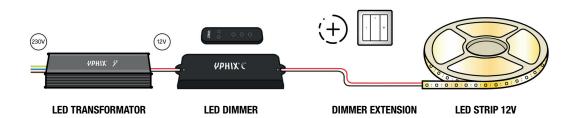

## **DIMMABLE WITH RF REMOTE 1 ZONE**

Wireless dimming with RF remote or touch dimmer: Choose the DRF-T10 dimmer together with a nondimmable 12V DC transformer. The dimmer will be placed between the transformer and the stripe. This is a perfect combination when you want to dim and switch the LED stripe wireless with a 100% dimming range. It is also possible to control your stripe with a pulse switch or wall remote on the wall. Another possibility is to control the stripe with a touch dimmer, which is perfect for the kitchen!

## **PRODUCT COMBINATION**

- LED transformator 12V 1,5A Max. 30W Art. no. 50089215
- Dimmer (one or both):
  - LED dimmer DRF-T10 12-24V 10A incl. RF remote control Art. no. 50208503
  - LED touch dimmer built-in 12-24V 1x3A Art. no. 50487920
- Dimmer extension optional (one or more):
  - Wireless wall-mounted controller RF dimmers 1 zone\* Art. no. 50208687
- LED strip 5m 12V 150 SMD 3528 LEDS Art. no. 50258303 | 50258310 | 50258311 | 50258323
- Connector:
  - LED strip connector 12V 3528 SMD IP20 Art. no. 50056501
  - LED strip connector strip to strip 12V 3528 SMD IP20\* Art. no. 50056502