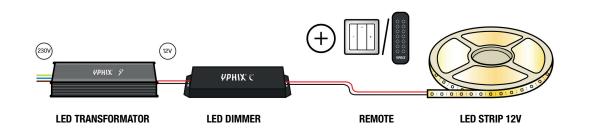

## **DIMMABLE WITH RF REMOTE 1 ZONE**

Wireless dimming with RF remote or touch dimmer: Choose the DRF-T10 dimmer together with a nondimmable 12V DC transformer. The dimmer will be placed between the transformer and the stripe. This is a perfect combination when you want to dim and switch the LED stripe wireless with a 100% dimming range. It is also possible to control your stripe with a pulse switch or wall remote on the wall. Another possibility is to control the stripe with a touch dimmer, which is perfect for the kitchen!

## **PRODUCT COMBINATION**

- LED transformator 12V 1,5A Max. 30W Art. no. 50089215
- Dimmer (one or both):
  - LED dimmer DRF-T10 12-24V 10A incl. RF remote control Art. no. 50208503
  - LED touch dimmer built-in 12-24V 1x3A Art. no. 50487920
- Dimmer extension optional (one or more):
  - Wireless wall-mounted controller RF dimmers 1 zone\* Art. no. 50208687
- LED strip 5m 12V 150 SMD 3528 LEDS Art. no. 50258303 | 50258310 | 50258311 | 50258323
- Connector:
  - LED strip connector 12V 3528 SMD IP20 Art. no. 50056501
  - LED strip connector strip to strip 12V 3528 SMD IP20\* Art. no. 50056502