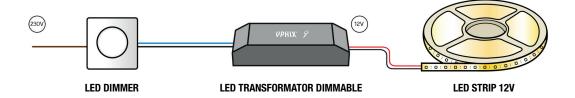

## DIMMABLE WITH WALL DIMMER

Dimming with 230V LED built-in wall dimmer: Combine the dimmable 12V DC transformer max. 50W or 100W with an LED dimmer 230V trailing edge. The dimming range with this combination is 70-90%. With a higher load, the dimming range will improve. You can connect the 50W dimmable DC transformer 50349503 with 10-40W load of LED stripes. The 100W dimmable DC transformer 50349505 can be connected with 12-80W load of LED stripes.

## **PRODUCT COMBINATION**

- LED dimmer 3-50W flush-mounted 230V phase cut-off Art. no. 50178506
- LED transformer 12V 4.16A Max. 50W dimmable\* Art. no. 50349503
- LED strip 5m 12V 150 SMD 3528 LEDS Art. no. 50054902 | 50054903 | 50054904 | 50054702 | 50054703 | 50054704
- Connector:
  - LED strip connector 12V 3528 SMD IP20 Art. no. 50056501
  - LED strip connector strip to strip 12V 3528 SMD IP20\* Art. no. 50056502