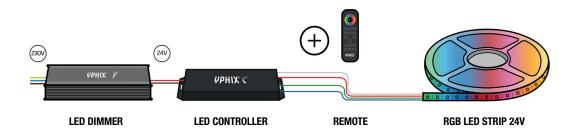

# **DIMMABLE WITH RF REMOTE 1 ZONE**

Wireless dimming with RF remote: Choose the RGB Controller CRF-T12 incl. RF remote combined with a nondimmable 24V DC LED transformer. The controller will be placed between the transformer and the stripe. This is a perfect combination when you want to control the stripe wireless with a 100% dimming range and the option to choose the right colour.

# **PRODUCT COMBINATIE**

- LED transformator 24V 2.5A Max. 60W\* Art. no. 50089455
- RGB lighting controller CRF-T12 incl. RF remote control Art. no. 50204905
- LED strip 5m 24V RGB 300 SMD 5050 LEDS Art. no. 50055064 I 50054864
- Connector:
  - LED strip light connector 12V and 24V RGB 5050 SMD IP20 Art. no. 50056530
  - LED strip light connector strip to strip 12V and 24V RGB 5050 SMD IP20\* Art. no. 50056531