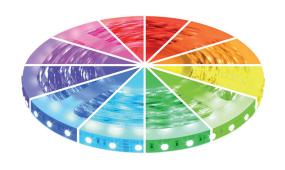

# LED STRIP 5M 24V RGB 300 SMD 5050 LEDS

# **PRODUCT COMBINATIE**

- LED transformator 24V 2.5A Max. 60W\* Art. no. 50089455
- RGB lighting controller CRF-T12 incl. RF remote control Art. no. 50204905
- LED strip 5m 24V RGB 300 SMD 5050 LEDS Art. no. 50055064 I 50054864
- Connector:
  - LED strip light connector 12V and 24V RGB 5050 SMD IP20 Art. no. 50056530
  - LED strip light connector strip to strip 12V and 24V RGB 5050 SMD IP20\* Art. no. 50056531