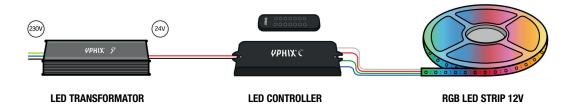

# **DIMMABLE WITH RF REMOTE 1 ZONE**

Wireless dimming with RF remote: Choose the RGB Controller CRF-T12 incl. RF remote combined with a nondimmable 24V DC LED transformer. The controller will be placed between the transformer and the stripe. This is a perfect combination when you want to control the stripe wireless with a 100% dimming range and the option to choose the right colour.

# **PRODUCT COMBINATIE**

- LED transformator 24V 2.5A Max. 60W\* Art. no. 50089455
- RGB lighting controller CRF-T12 incl. RF remote control Art. no. 50204905
- LED strip 5m 24V RGB 300 SMD 5050 LEDS Art. no. 50055064 I 50054864
- Connector:
  - LED strip light connector 12V and 24V RGB 5050 SMD IP20 Art. no. 50056530
  - LED strip light connector strip to strip 12V and 24V RGB 5050 SMD IP20\* Art. no. 50056531