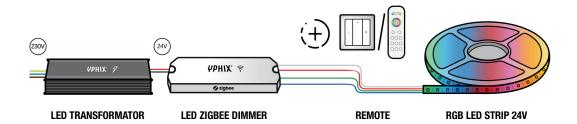

# **ZIGBEE CONTROLLED**

Combine the non-dimmable LED transformer 24V with our YPHIX Zigbee LED dimmer 12-24V suitable for all LED stripes, so you can easily control your LED stripes "Smart". Can be connected to your home network via an app with hub, but also with a remote or our wireless Zigbee wall remotes on a fixed spot.

#### PRODUCT COMBINATIE

- LED transformator 24V 2.5A Max. 60W\* Art. no. 50089455
- YPHIX Zigbee LED dimmer 12-24V suitable for all LED strip lights Art. no. 50208512
- Remote (one or both):
  - Smart LED remote control white Art. no. 50208520
  - Wireless wall controller RGBW Zigbee 1 zone Art. no. 50208693
- LED strip 5m 24V RGB 300 SMD 5050 LEDS Art. no. 50055064 I 50054864
- Connector:
  - LED strip light connector 12V and 24V RGB 5050 SMD IP20 Art. no. 50056530
  - LED strip light connector strip to strip 12V and 24V RGB 5050 SMD IP20\* Art. no. 50056531