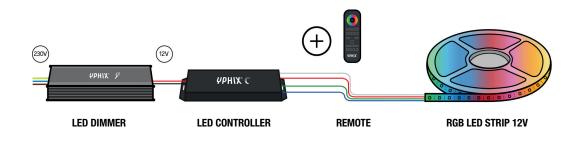

# **DIMMABLE WITH RF REMOTE 4 ZONES**

Wireless dimming with RF remote: Choose the RGB(W) Controller CRF-T24 combined with a non-dimmable 12V DC LED transformer. The controller will be placed between the transformer and the stripe. This is a perfect combination when you want to control the stripe wireless with a 100% dimming range and the option to choose the right colour. You can even control multiple LED stripes with one remote!

### **PRODUCT COMBINATION**

- LED transformator 12V 5A Max. 60W\* Art. no. 50089225
- RGB(W) lighting controller CRF-T24 Art. no. 50204940
- RF Remote control for RGB(W) controller type CRF-T24 Art. no. 50204945
- LED strip 5m 12V RGB 150 SMD 5050 LEDS Art. no. 50055020 1 50055021
- Connector:
  - LED strip connector 12V and 24V RGB 5050 SMD IP20 Art. no. 50056530
  - LED strip light connector strip to strip 12V and 24V RGB 5050 SMD IP20\* Art. no. 50056531