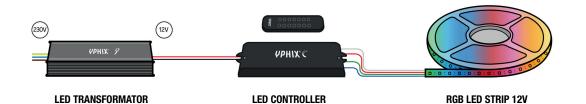

# **DIMMABLE WITH RF REMOTE 1 ZONE**

Wireless dimming with RF remote: Choose the RGB Controller CRF-T12 incl. RF remote combined with a nondimmable 12V DC LED transformer. The controller will be placed between the transformer and the stripe. This is a perfect combination when you want to control the stripe wireless with a 100% dimming range and the option to choose the right colour.

#### **PRODUCT COMBINATION**

- LED transformator 12V 5A Max. 60W\* Art. no. 50089225
- RGB lighting controller CRF-T12 incl. RF remote control Art. no. 50204905
- LED strip 5m 12V RGB 150 SMD 5050 LEDS Art. no. 50055011 I 50054811
- Connector:
  - LED strip connector 12V and 24V RGB 5050 SMD IP20 Art. no. 50056530
  - LED strip connector strip to strip 12V and 24V RGB 5050 SMD IP20\* Art. no. 50056531