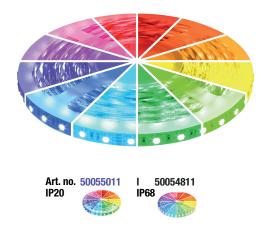

#### **PRODUCT COMBINATION**

- LED transformator 12V 5A Max. 60W\* Art. no. 50089225
- RGB lighting controller CRF-T12 incl. RF remote control Art. no. 50204905
- LED strip 5m 12V RGB 150 SMD 5050 LEDS Art. no. 50055011 I 50054811
- Connector:
  - LED strip connector 12V and 24V RGB 5050 SMD IP20 Art. no. 50056530
  - LED strip connector strip to strip 12V and 24V RGB 5050 SMD IP20\* Art. no. 50056531

### **PRODUCT COMBINATION**

- LED transformator 12V 5A Max. 60W\* Art. no. 50089225
- RGB(W) lighting controller CRF-T24 Art. no. 50204940
- RF Remote control for RGB(W) controller type CRF-T24 Art. no. 50204945
- LED strip 5m 12V RGB 150 SMD 5050 LEDS Art. no. 50055020 1 50055021
- Connector:
  - LED strip connector 12V and 24V RGB 5050 SMD IP20 Art. no. 50056530
  - LED strip light connector strip to strip 12V and 24V RGB 5050 SMD IP20\* Art. no. 50056531

# **PRODUCT COMBINATION**

- LED transformator 12V 5A Max. 60W\* Art. no. 50089225
- YPHIX Zigbee LED dimmer 12-24V suitable for all LED strip lights Art. no. 50208512
- Remote (one or both):
  - Smart LED remote control white Art. no. 50208520
  - Wireless wall controller RGBW Zigbee 1 zone Art. no. 50208693
- LED strip 5m 12V RGB 150 SMD 5050 LEDS Art. no. 50055020 1 50055021
- Connector:
  - LED strip light connector 12V and 24V RGB 5050 SMD IP20 Art. no. 50056530
  - LED strip light connector strip to strip 12V and 24V RGB 5050 SMD IP20\* Art. no. 50056531