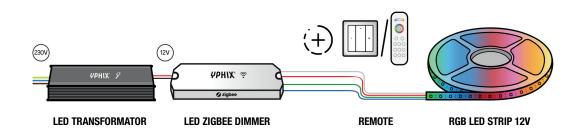

# ZIGBEE CONTROLLED

Combine the non-dimmable LED transformer 12V with our YPHIX Zigbee LED dimmer 12-24V suitable for all LED stripes, so you can easily control your LED stripes "Smart". Can be connected to your home network via an app with hub, but also with a remote or our wireless Zigbee wall remotes on a fixed spot.

# **PRODUCT COMBINATION**

- LED transformator 12V 5A Max. 60W\* Art. no. 50089225
- YPHIX Zigbee LED dimmer 12-24V suitable for all LED strip lights Art. no. 50208512
- Remote (one or both):
  - Smart LED remote control white Art. no. 50208520
  - Wireless wall controller RGBW Zigbee 1 zone Art. no. 50208693
- LED strip 5m 12V RGB 150 SMD 5050 LEDS Art. no. 50055020 1 50055021
- Connector:
  - LED strip light connector 12V and 24V RGB 5050 SMD IP20 Art. no. 50056530
  - LED strip light connector strip to strip 12V and 24V RGB 5050 SMD IP20\* Art. no. 50056531