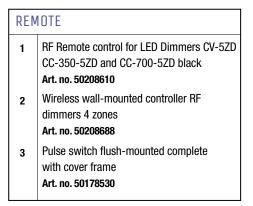

# PRODUCT COMBINATION

- Wireless LED dimmer 230V Art. no. 50208510
- Remote (one or both):
  - RF remote control for YPHIX wireless 230 V LED dimmer\* Art. no. 50208504
  - Wireless wall-mounted controller RF dimmers 4 zones\* Art. no. 50208687
- GU10 LED light dimmable