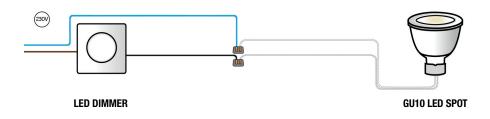

### DIMMABLE WITH WALL DIMMER

Use the Yphix LED dimmer trailing edge to be guaranteed to have a perfect dimming range! The Yphix LED dimmer can be combined with almost all cover frames of the best-known brands like GIRA, Jung and Berker. The Busch Jaeger cover frames can also be used. For those combinations, an adapter is always added to adjust the strength of the screw from 4mm to 6mm.

#### **PRODUCT COMBINATION**

- LED dimmer 5-350W flush-mounted 230V phase cut-off Art. no. 50348501
- GU10 LED light dimmable