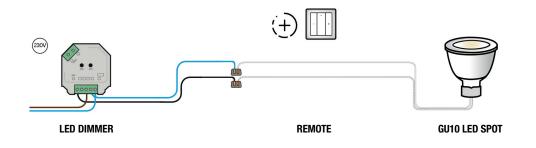

# DIMMABLE WITH RF REMOTE

Choose the Yphix 230V wireless LED dimmer Zigbee to be able to dim your regularly dimmable lights smart. Easily controlled by an app with hub on your smartphone. It is also possible to add one of our wall remotes to your order, so the lights can be controlled without smartphone as well.

# PRODUCT COMBINATION

- Wireless LED dimmer 230V Art. no. 50208510
- Remote (one or both):
  - RF remote control for YPHIX wireless 230 V LED dimmer\* Art. no. 50208504
  - Wireless wall-mounted controller RF dimmers 4 zones\* Art. no. 50208687
- GU10 LED light dimmable

# DIMMABLE WITH ZIGBEE

Choose the Yphix 230V wireless LED dimmer Zigbee to be able to dim your regularly dimmable lights smart. Easily controlled by an app with hub on your smartphone. It is also possible to add one of our wall remotes to your order, so the lights can be controlled without smartphone as well.

# **PRODUCT COMBINATIE**

- Wireless LED dimmer Zigbee 230V Art. no. 50208511
- Remote
  - Wireless wall control Zigbee 1 zone\* Art. no. 50208689
- GU10 LED light dimmable