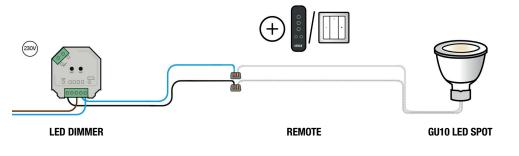

# DIMMABLE WITH RF REMOTE

Choose the Yphix 230V wireless LED dimmer Zigbee to be able to dim your regularly dimmable lights smart. Easily controlled by an app with hub on your smartphone. It is also possible to add one of our wall remotes to your order, so the lights can be controlled without smartphone as well.

# PRODUCT COMBINATION

- Wireless LED dimmer 230V Art. no. 50208510
- Remote (one or both):
  - RF remote control for YPHIX wireless 230 V LED dimmer\* Art. no. 50208504
  - Wireless wall-mounted controller RF dimmers 4 zones\* Art. no. 50208687
- GU10 LED light dimmable